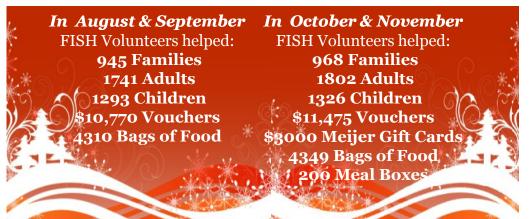

Chanks to the many generous donations this past year, FISH was able to purchase Holiday Meal Boxes from the Northern Illinois Food Bank for Thanksgiving. Each box contained a 12-14 lb. frozen turkey, stuffing, potatoes, gravy, vegetables, a dessert mix and coffee. The pantry distributed 200 meal boxes to families of 4 or more. In addition, FISH also distributed \$10.00 gift cards to Meijer to families of 3 or less. Because we are blessed with such wonderful contributions, FISH will also be giving all of our families a \$10.00 gift card to Meijer for the Christmas season. The pantry serves more clients every week with an increase of almost 30% more than November 2009. We are grateful that during this season of giving, our generous community continues to remember those in need. God bless you all!